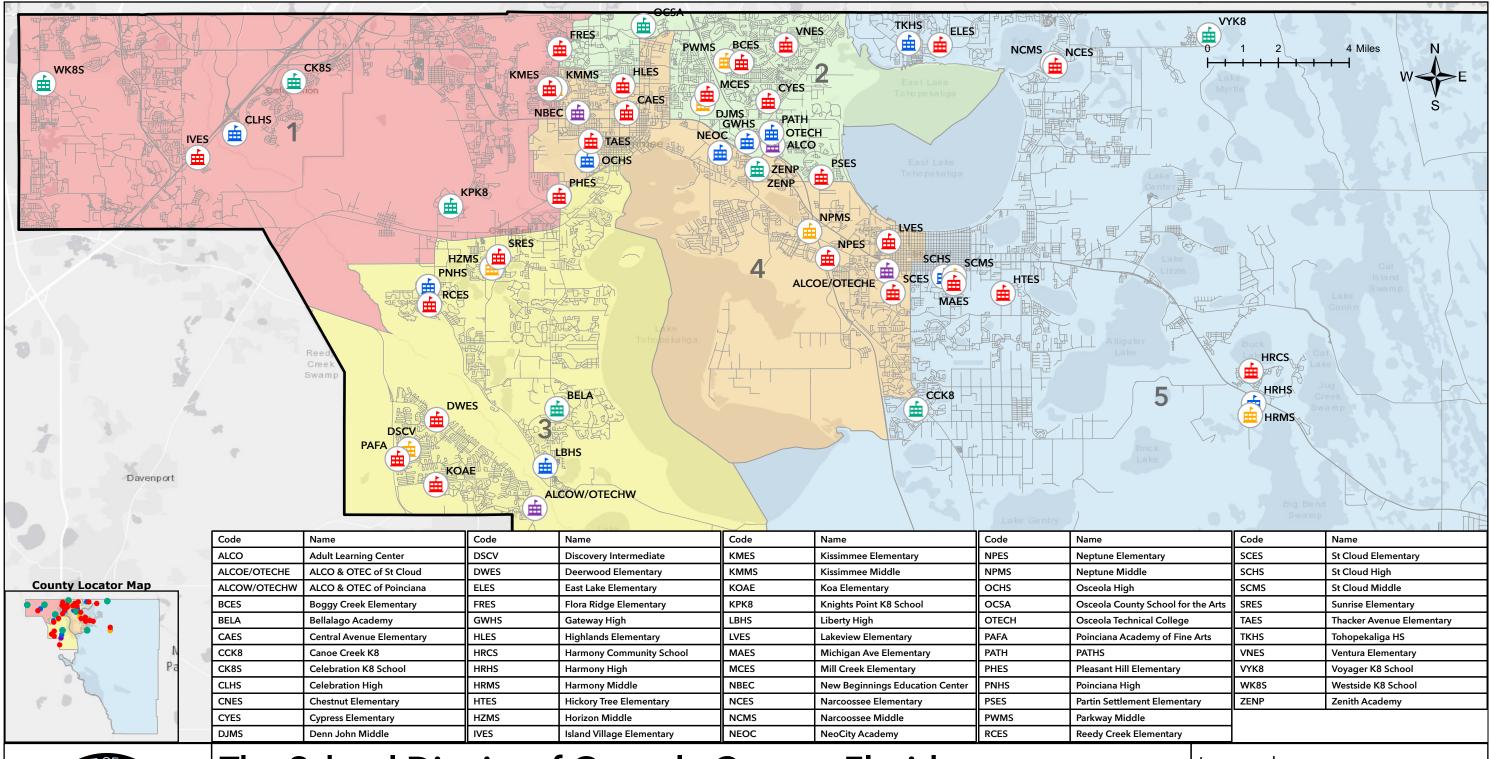

## The School District of Osceola County, Florida **All Schools Locator Map**

Valid for the 2024/2025 School Year

Disclaimer: All data, information, and maps are provided "as is" without any warranty or representation of accuracy, timeliness, or completeness. The School District of Osceola County, Florida (the "School District") cannot accept any responsibility for errors, omissions, or positional accuracy. The School District specifically disclaims any warranty, either expressed or implied, including, without limitation, the implied warranties of merchantability and fitness for a particular purpose. The burden of determining accuracy, timeliness, merchantability, and fitness for a particular use rests solely on the requestor, and the requestor assumes all risk as to quality and performance. In no event will the School District or its staff be liable for any direct, indirect, incidental, special, consequential, or other damages, including without limitation, loss of profit, arising out of the use of the data information, and maps even if the School District has been advised of the possibility of such damages. The requestor acknowledges and accepts the limitations of the data, information, and maps, including, without limitation the fact that the data, information, and maps are dynamic and are in a constant state of maintenance, correction, and update.

## Legend

(🔖) High Schools

Schools Multi-Level